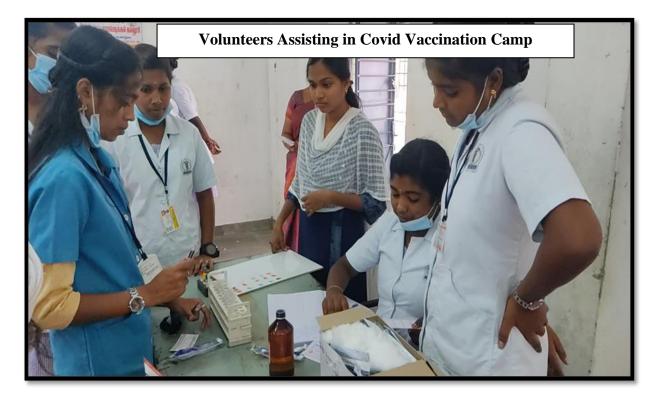

### PHOTOS

2

# Assisting in Covid -19 Vaccination Campaign

Venue: Thungavi Village

Date: 17.09.2021

NSS Programme Officers Dr.M.Malarvizhi Dr.S.Sripriya Dr.P.Siranjeevi Dr.S.Geetha Chief Patron Dr.N.Rajeswari Principal