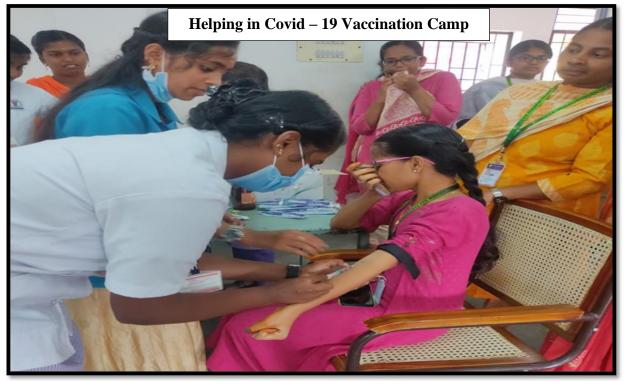

- BATAMI           | S. Shangapaya                                                                                  |
| 38.             | k. swetha               | I - B.A Tamel        | k. Swethe                                                                                      |
| 29.             | 3. pavithra             | I - B.A Tamel        | 8. Parithra                                                                                    |
| 30.             | s. Aarthi               | I - B.P Tamel        | S. Anthi                                                                                       |
|                 | UDUMA<br>UDUMA<br>SHICK |                      | HAR QUESCOM<br>PRINCIPAL<br>SRI GVG VISALAKSHI COL<br>FOR WOMEN (AUTONOM<br>VENKATESA MILLS PO |

### PHOTOS

2